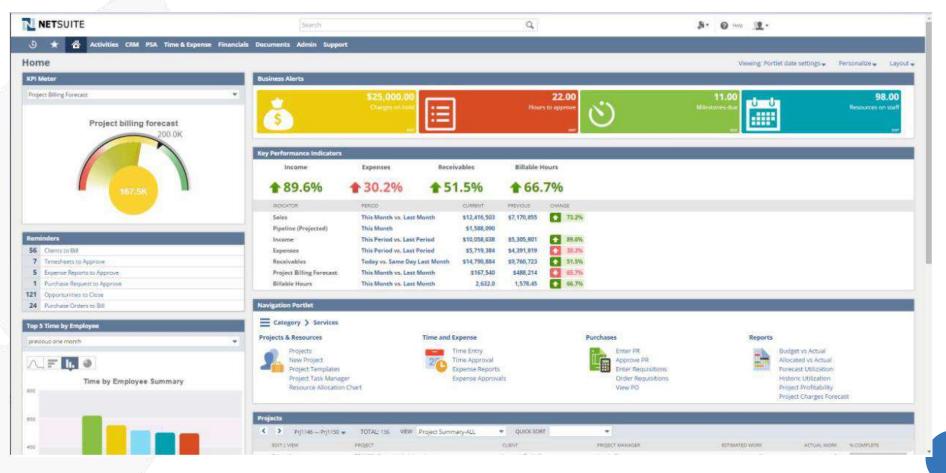

## Dashboards and Portlets

 NetSuite Reporting capabilities including reminders is allow user to revise, analyze and monitor actual and realtime results to make decisions

## Drill down to the record feature

 NetSuite is allow user to open entire/source record through drill down to records feature by clicking transaction number or detail in reports/Related records transactions

#### **Roles and Navigation**

 Each Role for user account has predefined center, menu, dashboards and portlets for easy navigation in NetSuite